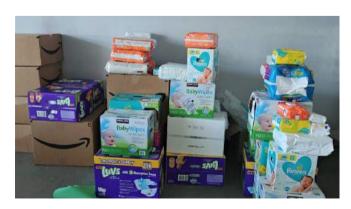

These funds are being used to help us keep the Carver Market open. Because of this funding we've been able to provide our families with fresh produce, proteins and dairy products as well as non-perishable food, masks, hand sanitizer and diapers.

**8,484** diapers from 914Cares were distributed to families during Market days.

Learn more about our response by watching our video here.