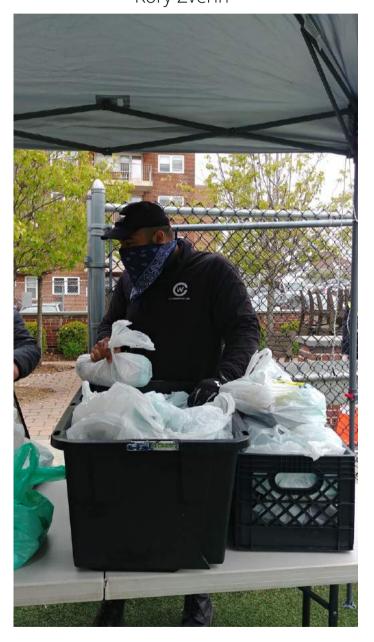

Our Carver Market remains open with help from our community partners. Our collaboration with Caritas and The Salvation Army is ensuring that we are serving as many families as possible without duplicating our important services. Caritas is sourcing food donations and hot meals from local restaurants and businesses and is also cooking meals for distribution at Carver. The Salvation Army is delivering groceries and meals to home bound residents. We are grateful to Feeding Westchester for supplying food for distribution.

## By the Numbers

Carver Market served 1,933 households, translating to approximately 7,719 individuals served in the month of April.

In May, the number increased to **2,077** households, representing **8,028** individuals.