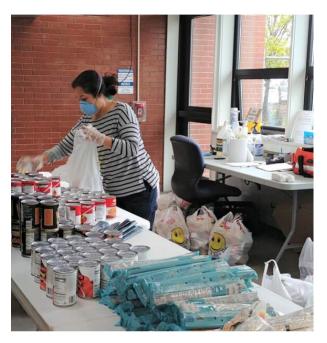

Our Carver Market remains open with help from our community partners. Our collaboration with Caritas and The Salvation Army is ensuring that we are serving as many families as possible without duplicating our important services. Caritas is sourcing food donations and hot meals from local restaurants and businesses and is also cooking meals for distribution at Carver. The Salvation Army is delivering groceries and meals to home bound residents. We are grateful to Feeding Westchester for supplying food for distribution.

# **By the Numbers**

Carver Market served **1,933** households, translating to approximately **7,719** individuals served in the month of April.

In May, the number increased to **2,077** households, representing **8,028** individuals.