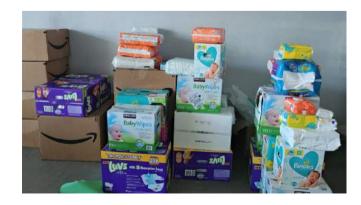

**8,484** diapers from 914Cares were distributed to families during Market days.