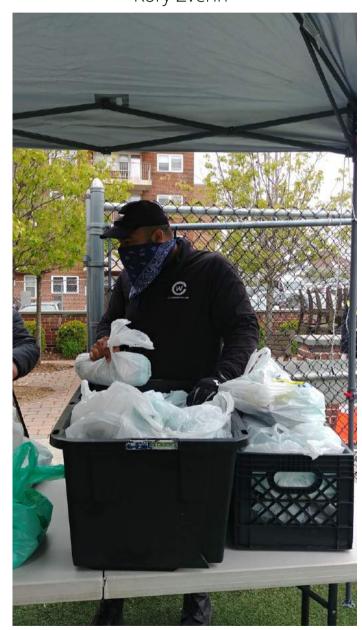

We anticipated that in the face of Covid-19, the need for food would grow, but never could we have imagined the number of food insecure families that would line up to receive contributions of food at our Carver Market.

These funds are being used to help us keep the Carver Market open. Because of this funding we've been able to provide our families with fresh produce, proteins and dairy products as well as non-perishable food, masks, hand sanitizer and diapers.

Our Carver Market remains open with help from our community partners. Our collaboration with Caritas and The Salvation Army is ensuring that we are serving as many families as possible without duplicating our important services. Caritas is sourcing food donations and hot meals from local restaurants and businesses and is also cooking meals for distribution at Carver. The Salvation Army is delivering groceries and meals to home bound residents. We are grateful to Feeding Westchester for supplying food for distribution.