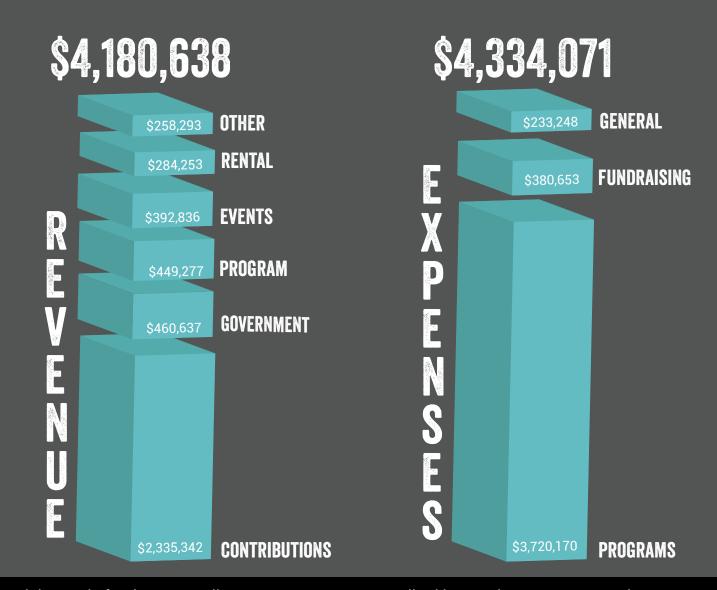

A Message from the Chief Executive Officer

In every dimension, Carver is flourishing, and I am delighted to share our 2015-2016 fiscal year financials. Our budget expanded by over one million dollars, providing vital resources to our children and families, commencing a new chapter for the organization. This growth reflects the generosity of our donors as well as our dedicated staff and board's ability to address challenges that accompany such tremendous advancement.